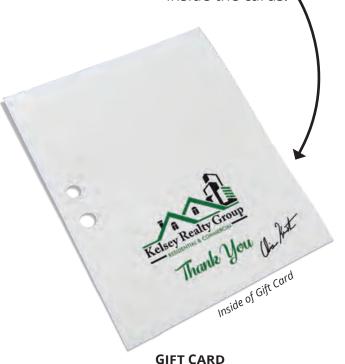

## ADOBE PHOTOSHOP—Our Preferred Raster Art Program.

 Save files as native Photoshop .psd or layered TIFF with transparent background and/or only necessary layers.

Use Direct Print to include your own personal message inside the cards! .